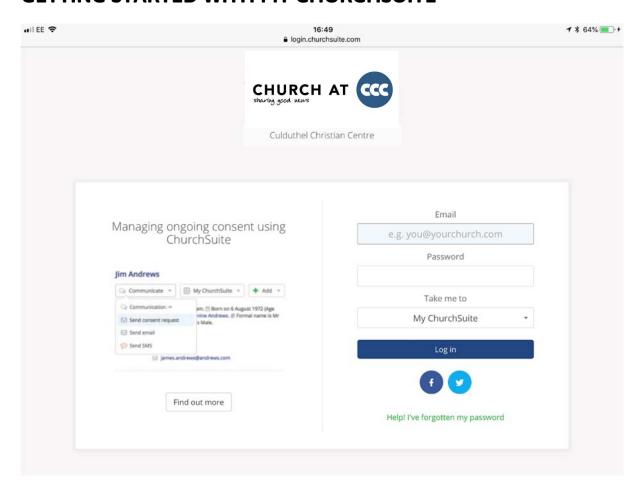

# How can I join My ChurchSuite?

Access to My ChurchSuite is not automatic but requires an invitation via email. If you have not already received an invitation and are part of the CCC family (or have recently joined us), please request an invitation by emailing digital@culduthelchristiancentre.org. This invitation email contains a unique login-link with instructions on accessing My ChurchSuite for the first time and setting a password.

After setting your password, you can log in to MyChurchSuite via any web browser on your desktop or laptop, via https://culduthelchristiancentre.churchsuite.co.uk/mychurchsuite

NB. You can also download the MyChurchSuite app via the Apple and Google App store, for use on both iPhone / iPad and Android devices