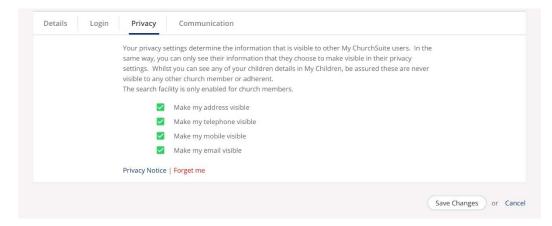

### **Amend your privacy settings**

When you first get My ChurchSuite all of your details are completely hidden from others. To get the most out of My ChurchSuite it's really helpful if everyone makes their name and at least one piece of communication (email or phone number) visible. My ChurchSuite is a closed group of committed CCC members so rest assured your details are only visible to those who have permission to access them.

To amend your privacy settings:

- Click on the 'My Details' section
- At the top of this page there are a series of tabs, click on 'Privacy'
- Here you will see a list of the information you can make visible to others
- Simply tick the relevant boxes for the information you want to be made visible
- (No other personal details, such as your DOB, marital status or job, are ever made visible to others)